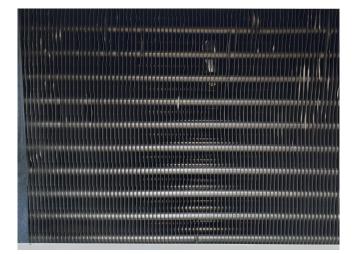

#### Used Helpman THOR 246-8-BH1/6-D-G-I-FRH

Used Helpman THOR 246-8-BH1/6-D-G-I-FRH evaporator on Freon. Complete with 4 ATB fans - 50 Hz - 0,37 kW -1410 RPM with a diameter of 450 mm. \*All components of this used evaporator will be tested on adequate functionality. Choosing HOSBV means buying with warranty. We perform an industrial cleaning. \*If requested we are happy to arrange your logistics.