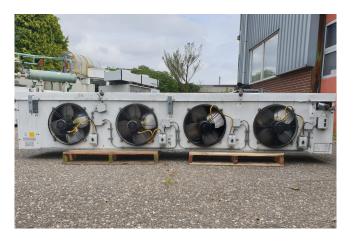

#### Used Helpman THOR 246-8-BH1/6-D-G-I-FRH

Used Helpman THOR 246-8-BH1/6-D-G-I-FRH evaporator on Freon. Complete with 4 ATB fans - 50 Hz - 0,37 kW -1410 RPM with a diameter of 450 mm. \*All components of this used evaporator will be tested on adequate functionality. Choosing HOSBV means buying with warranty. We perform an industrial cleaning. \*If requested we are happy to arrange your logistics.