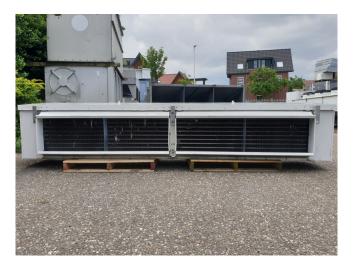

#### Used Helpman THOR 246-8-BH1/6-D-G-I-FRH

Used Helpman THOR 246-8-BH1/6-D-G-I-FRH evaporator on Freon. Complete with 4 ATB fans - 50 Hz - 0,37 kW -1410 RPM with a diameter of 450 mm. \*All components of this used evaporator will be tested on adequate functionality. Choosing HOSBV means buying with warranty. We perform an industrial cleaning. \*If requested we are happy to arrange your logistics.