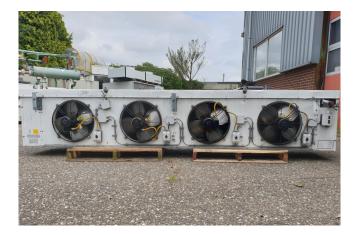

#### Used Helpman THOR 246-8-BH1/6-D-G-I-FRH

Used Helpman THOR 246-8-BH1/6-D-G-I-FRH evaporator on Freon. Complete with 4 ATB fans - 50 Hz - 0,37 kW -1410 RPM with a diameter of 450 mm. \*All components of this used evaporator will be tested on adequate functionality. Choosing HOSBV means buying with warranty. We perform an industrial cleaning. \*If requested we are happy to arrange your logistics.