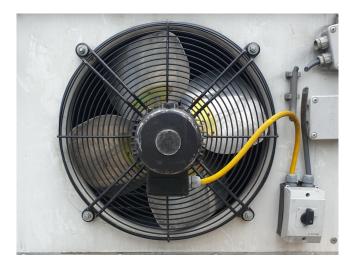

#### Used Helpman THOR 246-8-BH1/6-D-G-I-FRH

Used Helpman THOR 246-8-BH1/6-D-G-I-FRH evaporator on Freon. Complete with 4 ATB fans - 50 Hz - 0,37 kW -1410 RPM with a diameter of 450 mm. \*All components of this used evaporator will be tested on adequate functionality. Choosing HOSBV means buying with warranty. We perform an industrial cleaning. \*If requested we are happy to arrange your logistics.