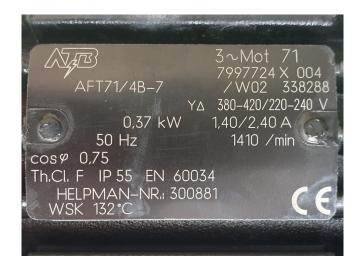

#### Used Helpman THOR 246-8-BH1/6-D-G-I-FRH

Used Helpman THOR 246-8-BH1/6-D-G-I-FRH evaporator on Freon. Complete with 4 ATB fans - 50 Hz - 0,37 kW -1410 RPM with a diameter of 450 mm. \*All components of this used evaporator will be tested on adequate functionality. Choosing HOSBV means buying with warranty. We perform an industrial cleaning. \*If requested we are happy to arrange your logistics.