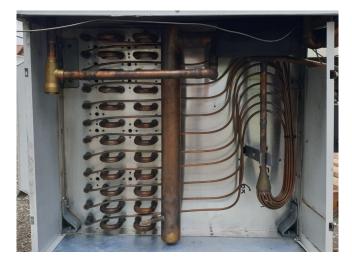

#### Used Helpman THOR 246-8-BH1/6-D-G-I-FRH

Used Helpman THOR 246-8-BH1/6-D-G-I-FRH evaporator on Freon. Complete with 4 ATB fans - 50 Hz - 0,37 kW -1410 RPM with a diameter of 450 mm. \*All components of this used evaporator will be tested on adequate functionality. Choosing HOSBV means buying with warranty. We perform an industrial cleaning. \*If requested we are happy to arrange your logistics.